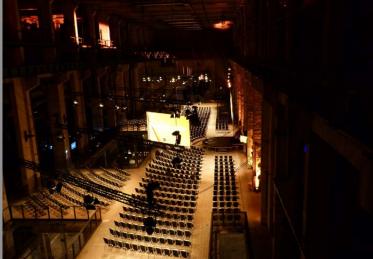

evel 2 offers a unique experience of space with dimensions of 100 metres in length and a ceiling height of 20 metres. It is equally suitable for large space-consuming installations as well as exhibitions, concerts, performances, galas and presentations. The crane bridge with an admitted loading capacity of up to 20 metric tons can be both used to lift a heavy device up to this level and also as support for technical construction in any position in the hall. The adjacent control room can be used as a back office. A high quality and modern sanitary facility fulfills all the requirements for an exclusive gala public.