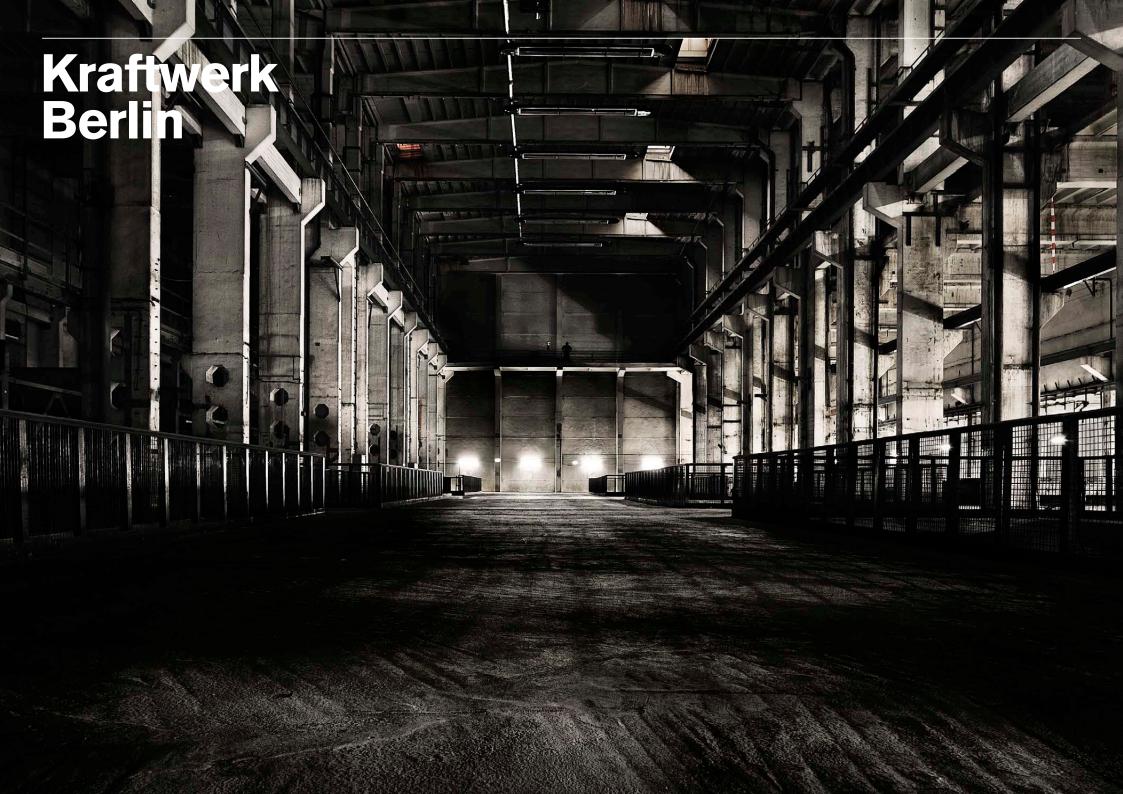

Level 0

Plan

Level 2

**Technical Details** 

Impressions

Contact

Level 1 stretches like an open gallery over the entire length of the building. One can easily gaze up or peer down to the other floors, which are connected to this level by stairs and lifts. The lower ceiling height of one region of this level provides a pleasant, intimate atmosphere that predestines this level for use as a lounge and restaurant area. A closed room with 300 m2 and WCs completes this level.

Usable area: 1,200 m2

Capacity: 300 persons

Kraftwerk Berlin

Level 0

Level 1

Plan

Level 2

Technical Details

Impressions





Level 0

Level 1

Level 2

Plan

**Technical Details** 

**Impressions** 

Contact

evel 2 offers a unique experience of space with dimensions of 100 metres in length and a cei