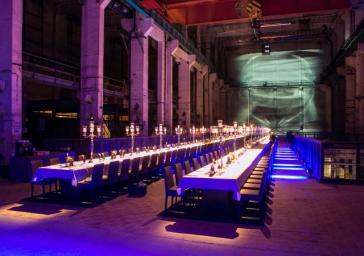

evel 2 offers a unique experience of space with dimensions of 100 metres in length and a ceiling height of 20 metres. It is equally suitable for large space-consuming installations as well as exhibitions, concerts, performances, galas and presentations. The crane bridge with an admitted loading capacity of up to 20 metric tons can be both used to lift a heavy device up to this level and also as support for technical construction in any position in the hall. The adjacent control room can be used as a back office. A high quality and modern sanitary facility fulfills all the requirements for an exclusive gala public.