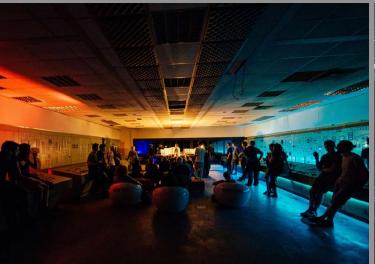

Level 0

Plan

Level 2

**Technical Details** 

Impressions

Contact

Level 1 stretches like an open gallery over the entire length of the building. One can easily gaze up or peer down to the other floors, which are connected to this level by stairs and lifts. The lower ceiling height of one region of this level provides a pleasant, intimate atmosphere that predestines this level for use as a lounge and restaurant area. A closed room with 300 m2 and WCs completes this level.