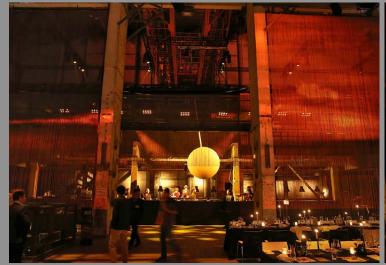

evel 2 offers a unique experience of space with dimensions of 100 metres in length and a ceiling height of 20 metres. It is equally suitable for large space-consuming installations as well as exhibitions, concerts, performances, galas and presentations. The crane bridge with an admitted loading capacity of up to 20 metric tons can be both used to lift a heavy device up to this level and also as support for technical construction in any position in the hall. The adjacent control room can be used as a back office. A high quality and modern sanitary facility fulfills all the requirements for an exclusive gala public.