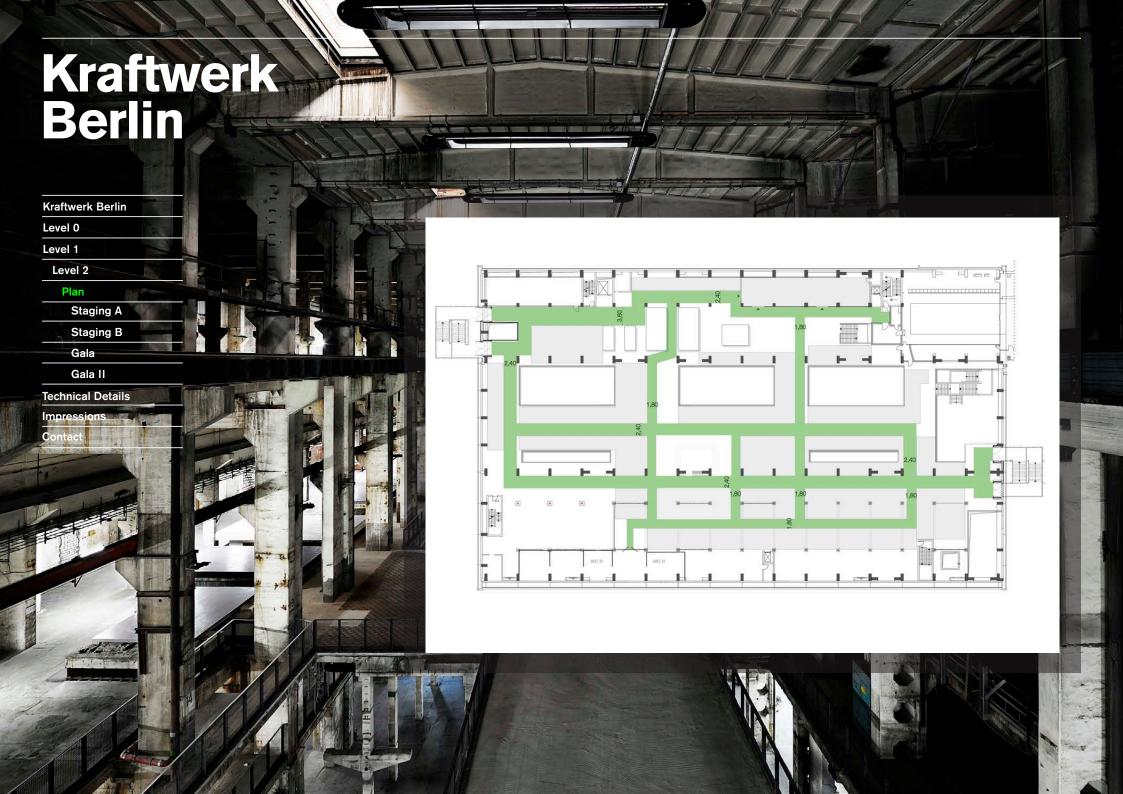

evel 2 offers a unique experience of space with dimensions of 100 metres in length and a ceiling height of 20 metres. It is equally suitable for large space-consuming installations as well as exhibitions, concerts, performances, galas and presentations. The crane bridge with an admitted loading capacity of up to 20 metric tons can be both used to lift a heavy device up to this level and also as support for technical construction in any position in the hall. The adjacent control room can be used as a back office. A high quality and modern sanitary facility fulfills all the requirements for an exclusive gala public.

Usable area: 3,450 m2

Capacity: 1,600 persons

Kraftwerk Berlin

Level 0

Level 1

Level 2

Technical Details

Impressions