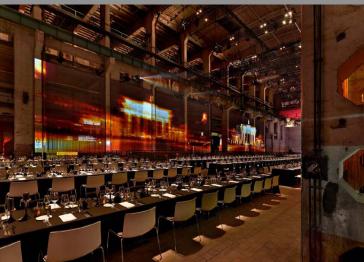

Level 0

Plan

Level 2

**Technical Details** 

Impressions

Contact

Level 1 stretches like an open gallery over the entire length of the building. One can easily gaze up or peer down to the other floors, which are connected to this level by stairs and lifts. The lower ceiling height of one region of this level provides a pleasant, intimate atmosphere that predestines this level for use as a lounge and restaurant area. A closed room with 300 m2 and WCs completes this level.

Usable area: 1,200 m2

Capacity: 300 persons

Kraftwerk Berlin

Level 0

Level 1

Plan

Level 2

Technical Details