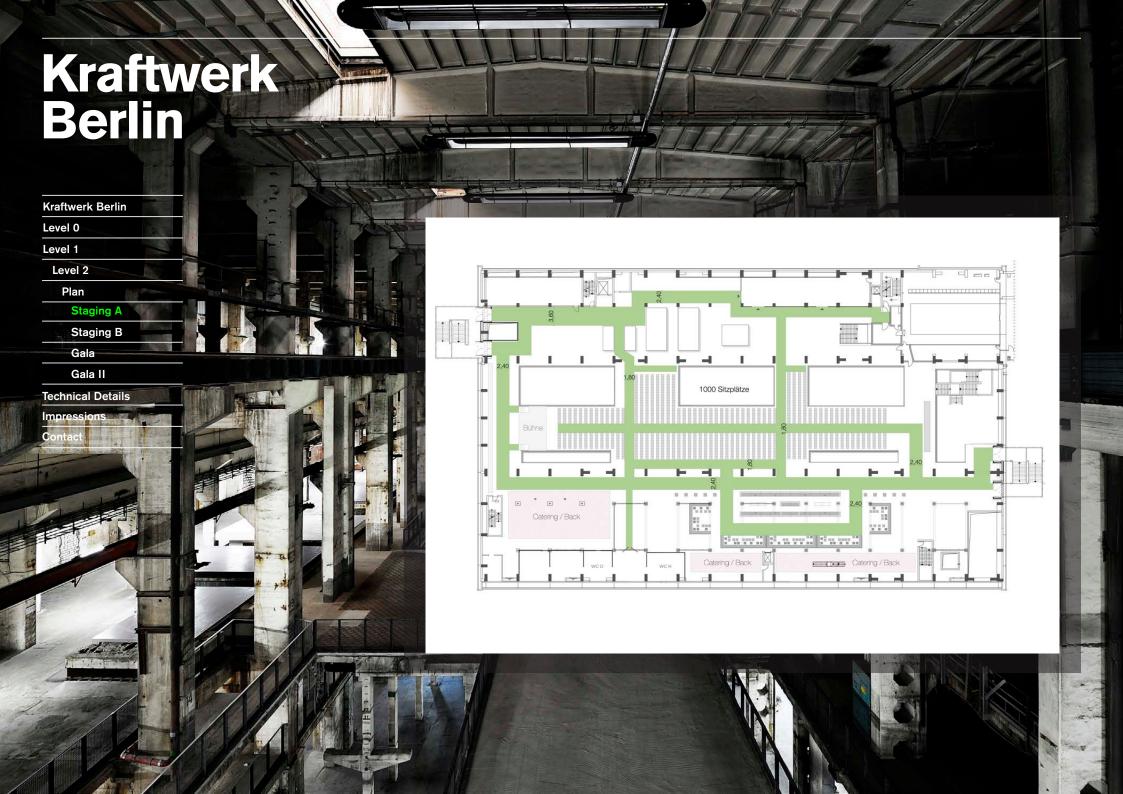

evel 2 offers a unique experience of space with dimensions of 100 metres in length and a ceiling height of 20 metres. It is equally suitable for large space-consuming installations as well as exhibitions, concerts, performances, galas and presentations. The crane bridge with an admitted loading capacity of up to 20 metric tons can be both used to lift a heavy device up to this level and also as support for technical construction in any position in the hall. The adjacent control room can be used as a back office. A high quality and modern sanitary facility fulfills all the requirements for an exclusive gala public.

Usable area: 3,450 m2

Capacity: 1,600 persons

Kraftwerk Berlin

Level 0

Level 1

Level 2

Technical Details

Impressions