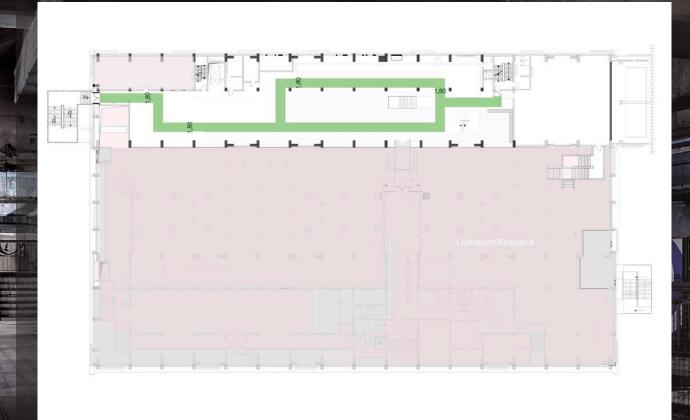

Level 0

Plan

Level 2

**Technical Details** 

Impressions

Contact

Level 1 stretches like an open gallery over the entire length of the building. One can easily gaze up or peer down to the other floors, which are connected to this level by stairs and lifts. The lower ceiling height of one region of this level provides a pleasant, intimate atmosphere that predestines this level for use as a lounge and restaurant area. A closed room with 300 m2 and WCs completes this level.