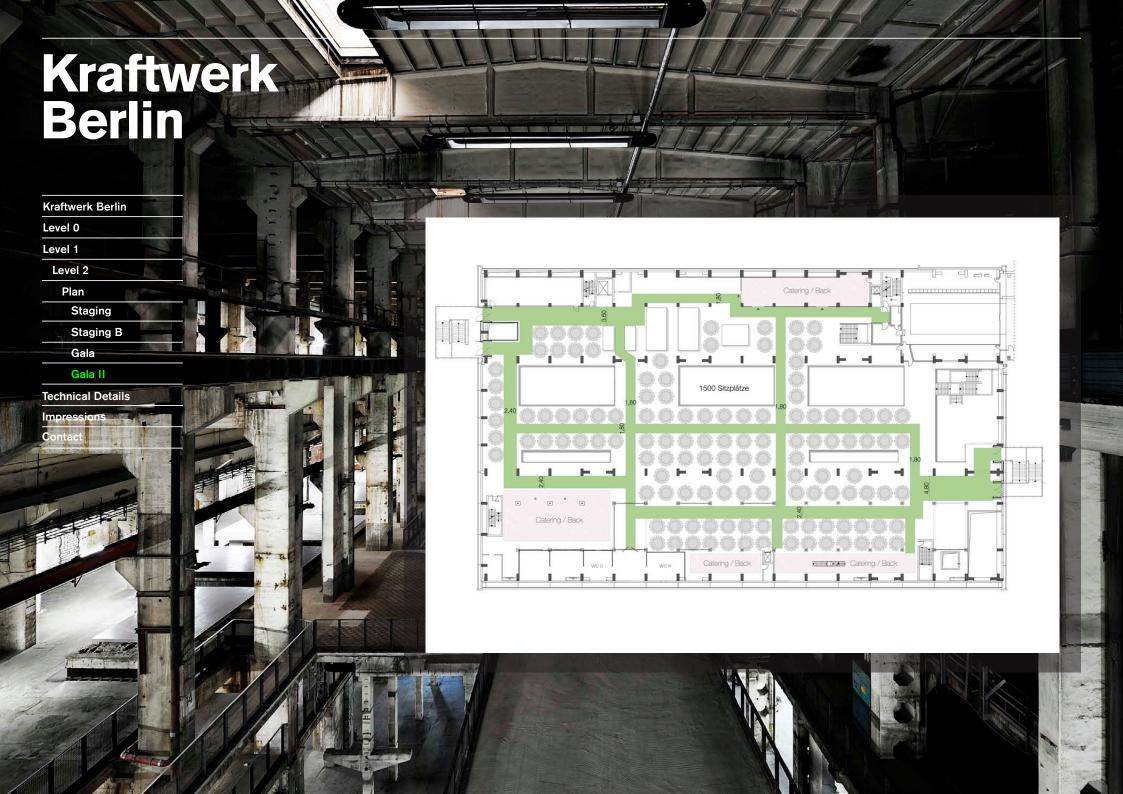

evel 2 offers a unique experience of space with dimensions of 100 metres in length and a ceiling height of 20 metres. It is equally suitable for large space-consuming installations as well as exhibitions, concerts, performances, galas and presentations. The crane bridge with an admitted loading capacity of up to 20 metric tons can be both used to lift a heavy device up to this level and also as support for technical construction in any position in the hall. The adjacent control room can be used as a back office. A high quality and modern sanitary facility fulfills all the requirements for an exclusive gala public.

Usable area: 3,450 m2

Capacity: 1,600 persons

Kraftwerk Berlin

Level 0

Level 1

Level 2

Technical Details

Impressions