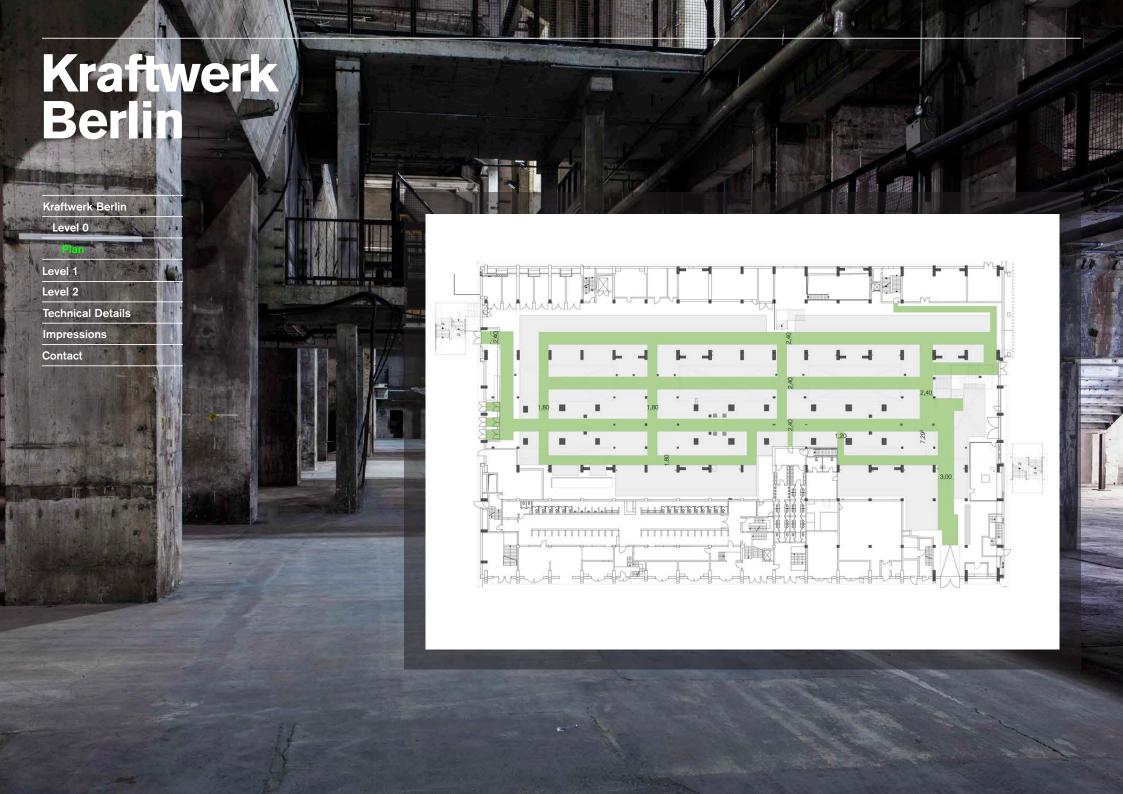

Usable area: 1,200 m2

Capacity: 300 persons

Kraftwerk Berlin

Level 0

Level 1

Plan

Level 2

Technical Details