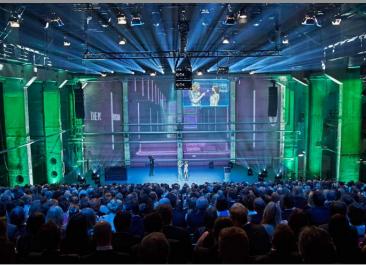

evel 2 offers a unique experience of space with dimensions of 100 metres in length and a ceiling height of 20 metres. It is equally suitable for large space-consuming installations as well as exhibitions, concerts, performances, galas and presentations. The crane bridge with an admitted loading capacity of up to 20 metric tons can be both used to lift a heavy device up to this level and also as support for technical construction in any position in the hall. The adjacent control room can be used as a back office. A high quality and modern sanitary facility fulfills all the requirements for an exclusive gala public.