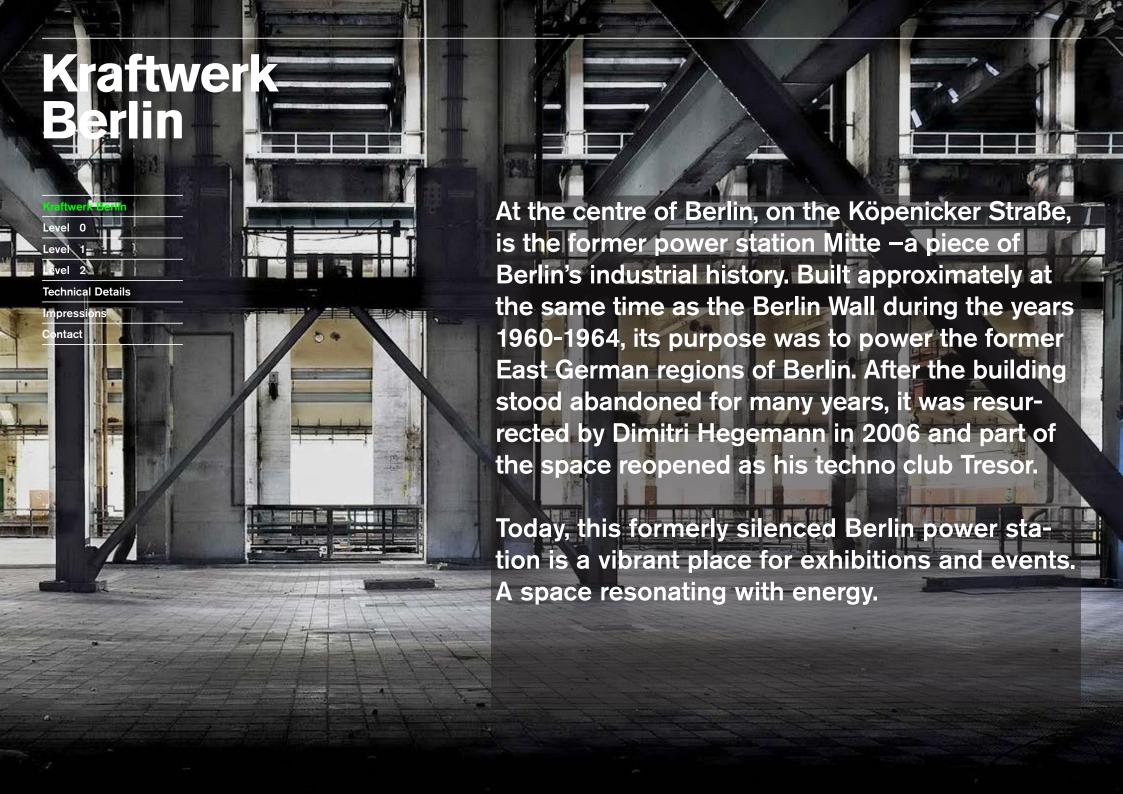

Level 0

Plan

Level 2

**Technical Details** 

Impressions

Contact

Level 1 stretches like an open gallery over the entire length of the building. One can easily gaze up or peer down to the other floors, which are connected to this level by stairs and lifts. The lower ceiling height of one region of this level provides a pleasant, intimate atmosphere that predestines this level for use as a lounge and restaurant area. A closed room with 300 m2 and WCs completes this level.

Usable area: 1,200 m2

Capacity: 300 persons

Kraftwerk Berlin

Level 0

Level 1

Plan

Level 2

Technical Details

Impressions





Level 0

Level 1

Level 2

Plan

**Technical Details** 

**Impressions** 

Contact

evel 2 offers a unique experience of space with dimensions of 100 metres in length and a ceili