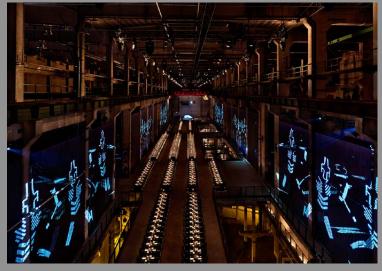

evel 2 offers a unique experience of space with dimensions of 100 metres in length and a ceiling height of 20 metres. It is equally suitable for large space-consuming installations as well as exhibitions, concerts, performances, galas and presentations. The crane bridge with an admitted loading capacity of up to 20 metric tons can be both used to lift a heavy device up to this level and also as support for technical construction in any position in the hall. The adjacent control room can be used as a back office. A high quality and modern sanitary facility fulfills all the requirements for an exclusive gala public.

Usable area: 3,450 m2

Capacity: 1,600 persons

Kraftwerk Berlin

Level 0

Level 1

Level 2

Technical Details

Impressions