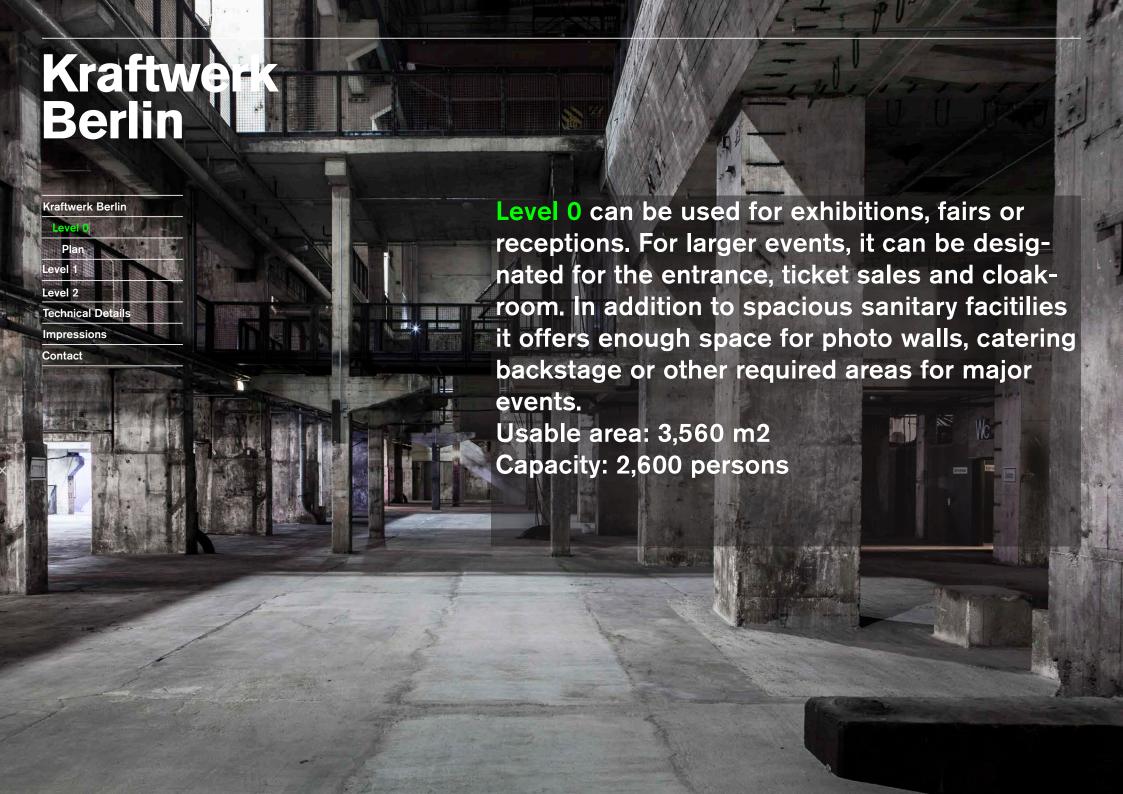

Usable area: 1,200 m2

Capacity: 300 persons

Kraftwerk Berlin

Level 0

Level 1

Plan

Level 2

Technical Details