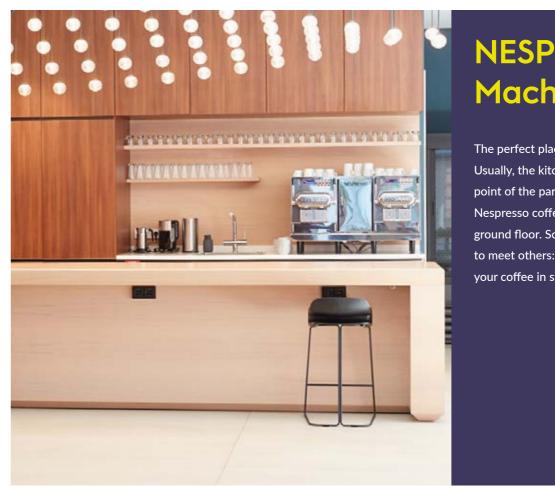

## NESPRESSO Machine

The perfect place to network:
Usually, the kitchen is the meeting
point of the party. For us it is the large
Nespresso coffee machine on the
ground floor. So whenever you want
to meet others: Come down and enjoy
your coffee in stimulating company.