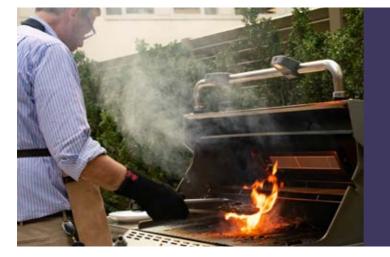

# Fun Time BBQ

## Christian Dierks @ the barbeque:

"Preparing food on an open fire is not the ultimate innovation. But somehow this archaic method brings people together, makes them gather around the fire, enjoy the smell and taste and be in good company!

We favor special preparations for meat, fish and vegetables – to suit everybody's palate."

On special occasions, Christian Dierks opens this lid.

Anyone who has ever been there when he's standing at the grill will definitely come back. His barbecue food is legendary. Vegetables, fish and even meat are grilled. With a good glass of wine and in a nice company we let the day end together and sometimes even forget the time. So if you get an invitation to the barbecue, you better not wait too long!