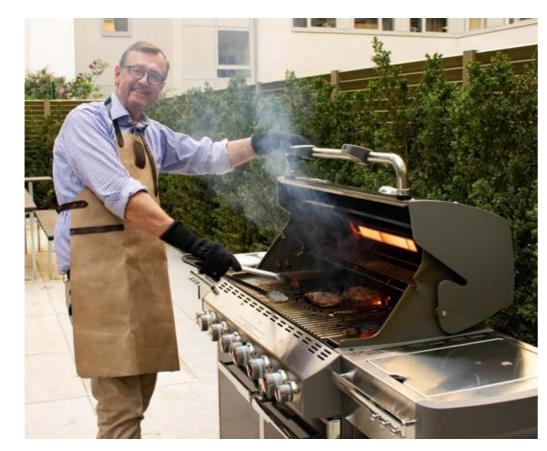

# Fun Time BBQ

## Christian Dierks @ the barbeque:

"Preparing food on an open fire is not the ultimate innovation. But somehow this archaic method brings people together, makes them gather around the fire, enjoy the smell and taste and be in good company!

We favor special preparations for meat, fish and vegetables – to suit everybody's palate."

On special occasions, Christian Dierks opens this lid.

Anyone who has ever been there when he's standing at the grill will definitely come back. His barbecue food is legendary. Vegetables, fish and even meat are grilled. With a good glass of wine and in a nice company we let the day end together and sometimes even forget the time. So if you get an invitation to the barbecue, you better not wait too long!