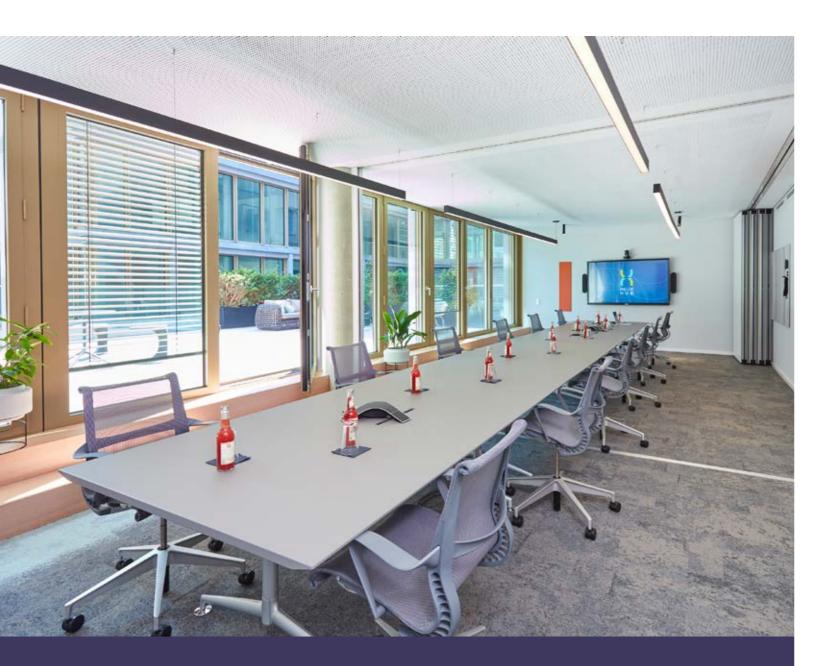

# Meeting & Conference Spaces FRANKLIN, PAULING, WILKINS

Room for max. 8 participants (corona conform 6), 55" electronic whiteboard with touch screen and a video + telephone conferencing solution.

• Rosalind Franklin: Her distributions lead to an advanced understanding of the DNA's structure. Linus Pauling: He made it possible for geneticists to crack the DNA code of all organisms. Maurice Wilkins: He is most well-known for beginning the X-ray diffraction images of DNA that contributed to the discovery of the double-helix structure of DNA.