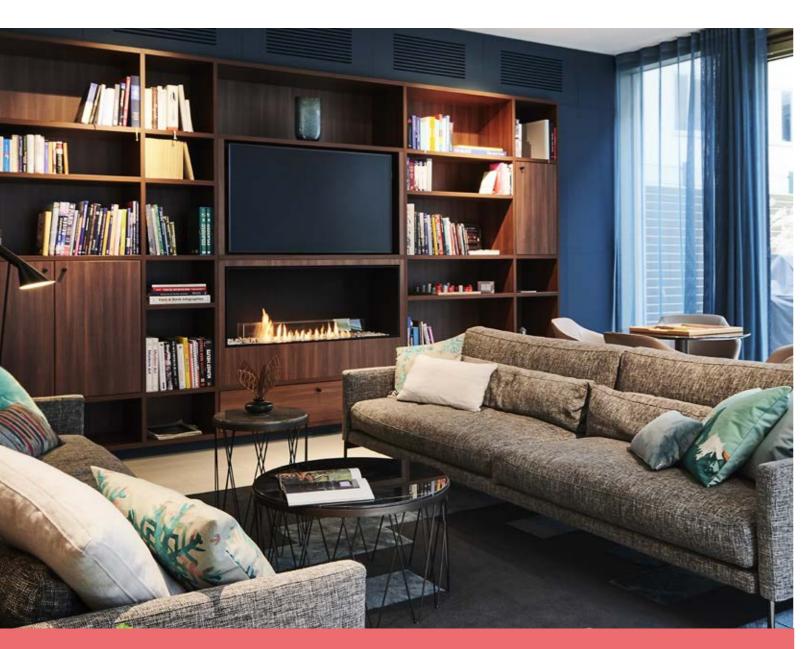

# Exclusive Event Spaces LOUNGE/COMMUNITY AREA

The community area is the heart of the HELIX HUB, the place where you can relax, socialize, connect and meet like-minded people. It is equipped with soundproof phone pods, short-term work space, a lounge, a library with a fireplace, and a courtyard.

# Exclusive Event Spaces LIBRARY & THE HELIX COURTYARD

Our library is both representative and cosy. So it is the perfect place to retreat, or mingle in a pleasant atmosphere or to play a round of chess by the fireplace in the evening.

In our HELIX Courtyard you can meet with colleagues, have lunch together or just gather new strength with a few rays of sunshine. It's also the perfect place to barbecue on warm summer evenings, celebrate a summer party or get together for an after-work event.