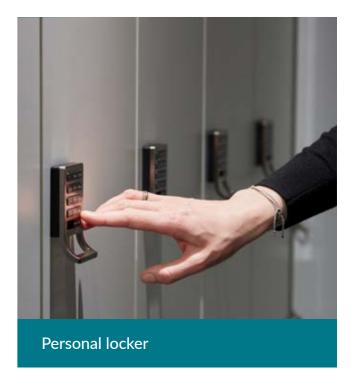

Fully furnished office spaces equipped with all the features you need. With the adjustable chairs and tables, you have all the flexibility to arrange the space in the way it fits your style.

Store your belonging in a personal locker. Relax on the comfortable sofa, or have a coffee together with like-minded people.