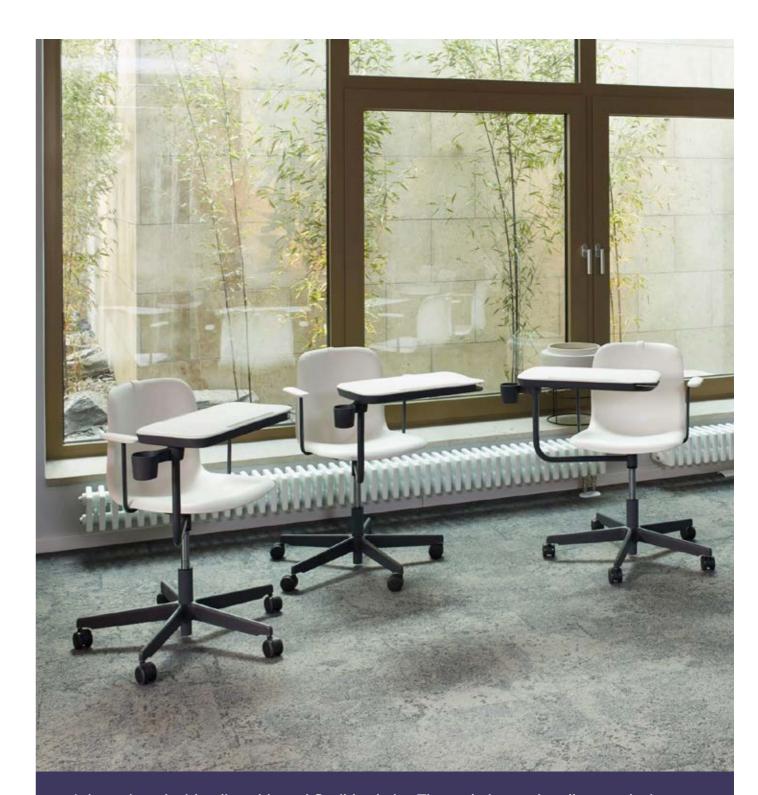

It is equipped with adjustable and flexible chairs. These chairs can handle your devices (E.g. store your laptop under the table, stack your phone or tablet on the top), your drink, and are perfect for a long conference.