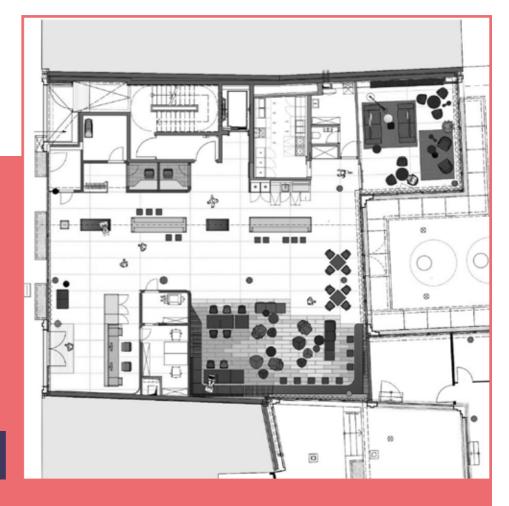

### FLOOR PLAN

- $/\,\,\,$  120  $m^2$  to hold a conference, plan an event or celebrate
- / for up to 90 participants (corona conform 50 participants)
- / adjustable room layouts
- / on-site catering
- / additional meeting rooms available
- / pantry for breaks, refreshments and catering
- / restrooms