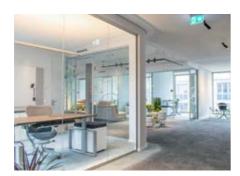

## **FURNISHED OFFICE SPACES**

If you need fully operational, bright and attractively furnished offices, take your place - temporary or permanent and next door to other innovators.

- / fully furnished office spaces:
  - / adjustable tables and chairs
  - / cupboard
  - / trolley
  - / whiteboard
- / work desks
- / collaboration corner

Fully furnished office spaces equipped with all the features you need. With the adjustable chairs and tables, you have all the flexibility to arrange the space in the way it fits your style.

Store your belonging in a personal locker. Relax on the comfortable sofa, or have a coffee together with like-minded people.