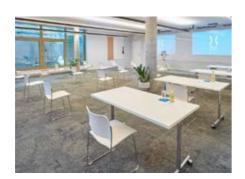

## **FURNISHED OFFICE SPACES**

If you need fully operational, bright and attractively furnished offices, take your place - temporary or permanent and next door to other innovators.

- / fully furnished office spaces:
  - / adjustable tables and chairs
  - / cupboard
  - / trolley
  - / whiteboard
- / work desks
- / collaboration corner

Fully furnished office spaces equipped with all the features you need. With the adjustable chairs and tables, you have all the flexibility to arrange the space in the way it fits your style.

Store your belonging in a personal locker. Relax on the comfortable sofa, or have a coffee together with like-minded people.