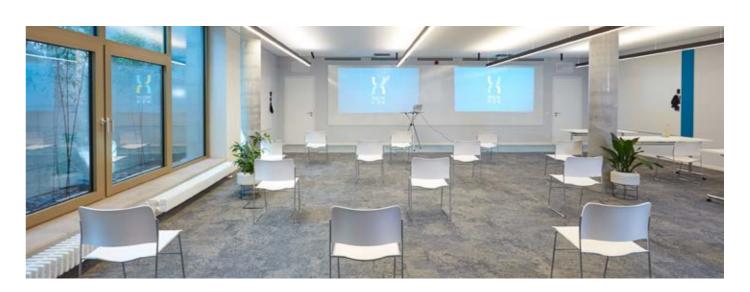

## Meeting & Conference Spaces WATSON & CRICK

Room for max. 26 participants (corona conform up to 12), 75" electronic whiteboard with touch screen, 65" electronic whiteboard with touch screen and a video + telephone conferencing solution.

The large meeting room, "WATSON & CRICK", can be used for big meetings, or upon request, can be split into 2 small meeting rooms.