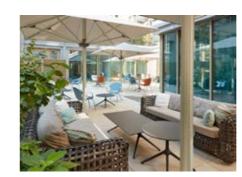

# Exclusive Event Spaces LOUNGE/COMMUNITY AREA

The community area is the heart of the HELIX HUB, the place where you can relax, socialize, connect and meet like-minded people. It is equipped with soundproof phone pods, short-term work space, a lounge, a library with a fireplace, and a courtyard.

Main floor lounge and outdoor space

### FLOOR PLAN

- / welcoming area & front desk service
- / working and networking space in the lounge
- / kitchen pantry
- / private telephone booths
- / outdoor space