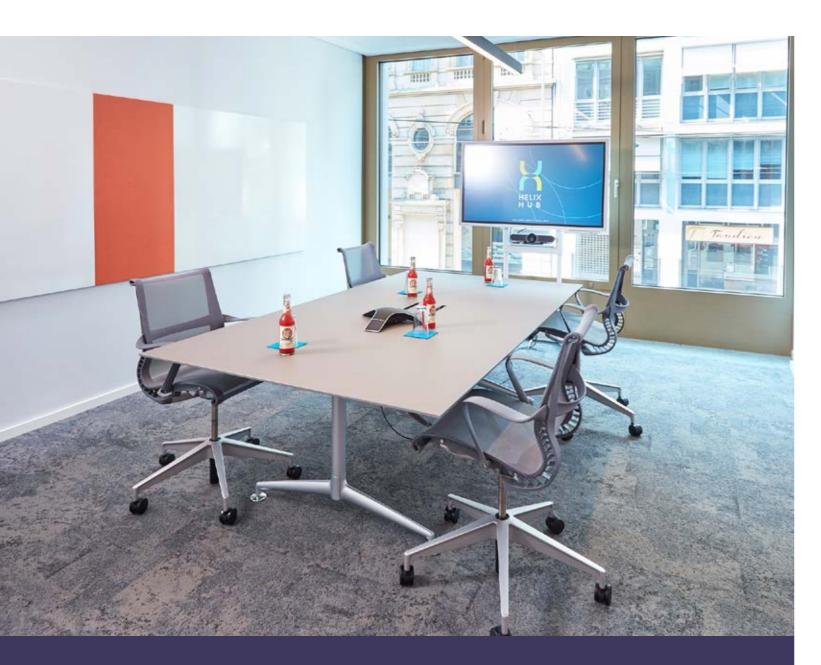

# Meeting & Conference Spaces FRANKLIN, PAULING, WILKINS

Room for max. 8 participants (corona conform 6), 55" electronic whiteboard with touch screen and a video + telephone conferencing solution.

• Rosalind Franklin: Her distributions lead to an advanced understanding of the DNA's structure. Linus Pauling: He made it possible for geneticists to crack the DNA code of all organisms. Maurice Wilkins: He is most well-known for beginning the X-ray diffraction images of DNA that contributed to the discovery of the double-helix structure of DNA.