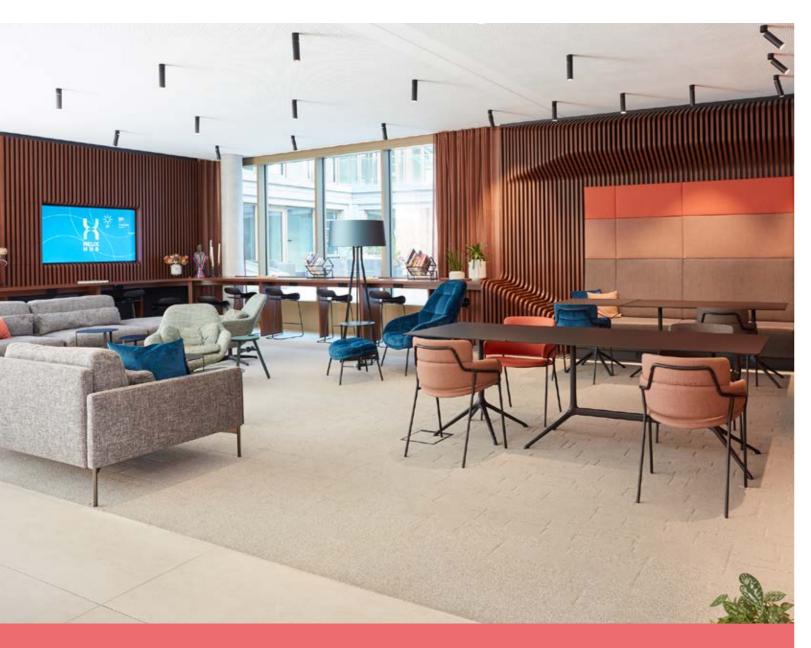

# Exclusive Event Spaces LOUNGE/COMMUNITY AREA

The community area is the heart of the HELIX HUB, the place where you can relax, socialize, connect and meet like-minded people. It is equipped with soundproof phone pods, short-term work space, a lounge, a library with a fireplace, and a courtyard.

Main floor lounge and outdoor space