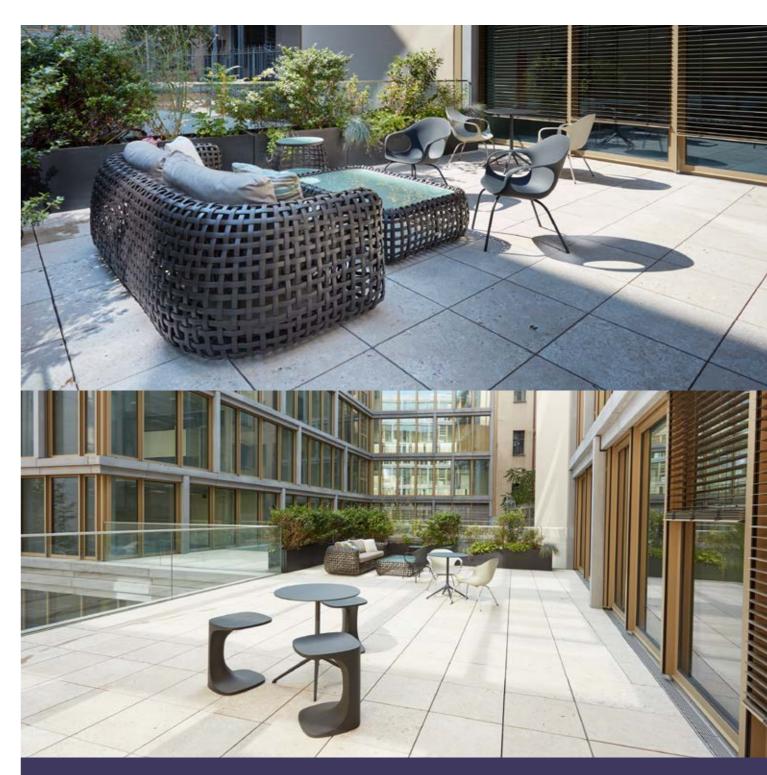

In our HELIX Courtyard you can meet with colleagues, have lunch together or just gather new strength with a few rays of sunshine. It's also the perfect place to barbecue on warm summer evenings, celebrate a summer party or get together for an after-work event.

### FLOOR PLAN

- / welcoming area & front desk service
- / working and networking space in the lounge
- / kitchen pantry
- / private telephone booths
- / outdoor space