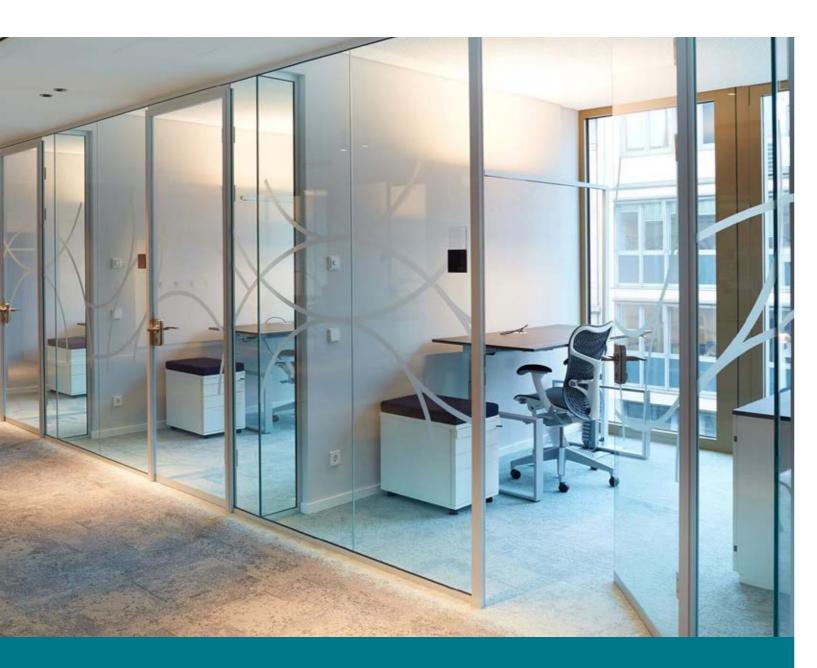

## **FURNISHED OFFICE SPACES**

If you need fully operational, bright and attractively furnished offices, take your place - temporary or permanent and next door to other innovators.

- / fully furnished office spaces:
  - / adjustable tables and chairs
  - / cupboard
  - / trolley
  - / whiteboard
- / work desks
- / collaboration corner

Fully furnished office spaces equipped with all the features you need. With the adjustable chairs and tables, you have all the flexibility to arrange the space in the way it fits your style.

Store your belonging in a personal locker. Relax on the comfortable sofa, or have a coffee together with like-minded people.