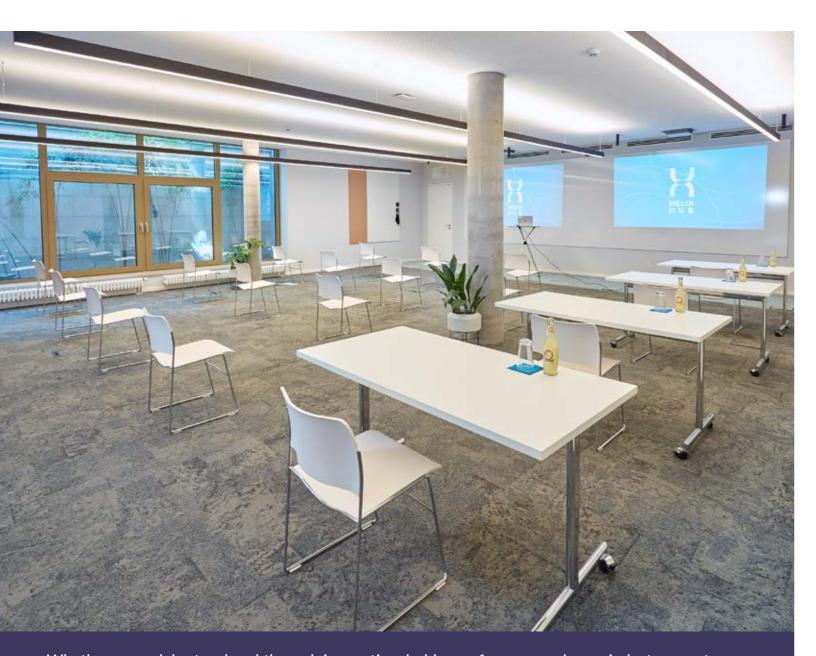

# Meeting & Conference Spaces IKIGAI

Whether you celebrate a breakthrough innovation, hold a conference or plan an industry event, use our spacious venue for up to 90 participants (corona conform 50 participants), with on-site catering and optional additional meeting rooms.

### FLOOR PLAN

- $/\,\,\,$  120  $m^2$  to hold a conference, plan an event or celebrate
- / for up to 90 participants (corona conform 50 participants)
- / adjustable room layouts
- / on-site catering
- / additional meeting rooms available
- / pantry for breaks, refreshments and catering
- / restrooms