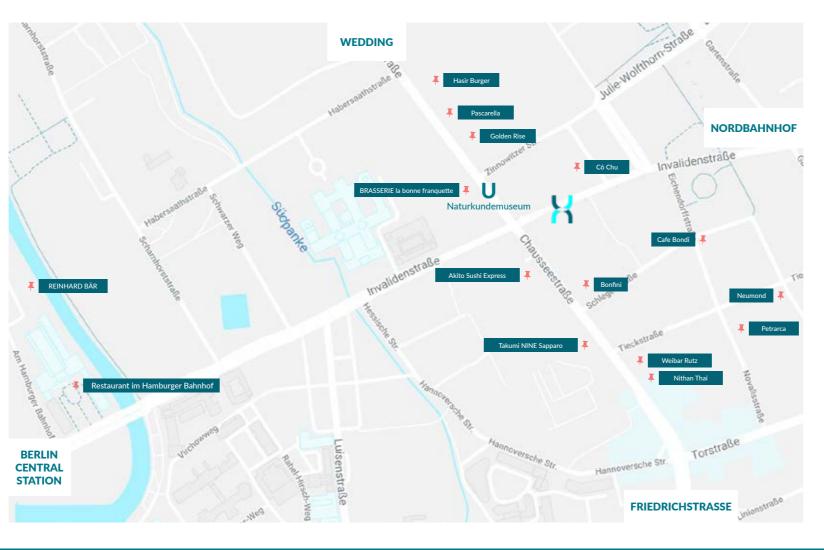

## Berlin RESTAURANTS NEAR HELIX HUB

The HELIX HUB is not only close to the major players and institutions in healthcare and life sciences, but it is also located at the most attractive heart of Berlin

The public transportation is very close and easy to access:

- / Underground (U-Bahn)
  - Naturkundemuseum: 100 m, 1 min by foot
- / Train (S-Bahn)
  - Nordbahnhof: 300m, 4 min by foot
  - Friedrichstrasse: 3 min with Underground
  - Berlin Central Station: 6 min with Tram
- / Tram lines
  - M8, M10, M12

You find HELIX HUB at the intersection of Invalidenstraße and Chausseestraße, where you can select from many different options if you want to go out for lunch. Here are our picks of the best restaurants close by, within walking distance:

- / Akito Sushi Express Sushi restaurant
- BRASSERIE la bonne franquette French restaurant
- Bonfini Italian restaurant
- / Cofe Bondi Cafe
- / Cô Chu Vietnamese restaurant
- / Golden Rice Vietnamese restaurant
- / Hasir Burger Turkish restaurant
- / Neumond German restaurant
- Nithan Thai Thai restaurant
- / Pascarella Italian restaurant
- Petrarca Italian restaurant
- / **REINHARD BÄR** Restaurant & Cafe
- Restaurant im Hamburger Bahnhof German restaurant
- / Takumi NINE Sapporo Japanese restaurant
- Weinbar Rutz German restaurant