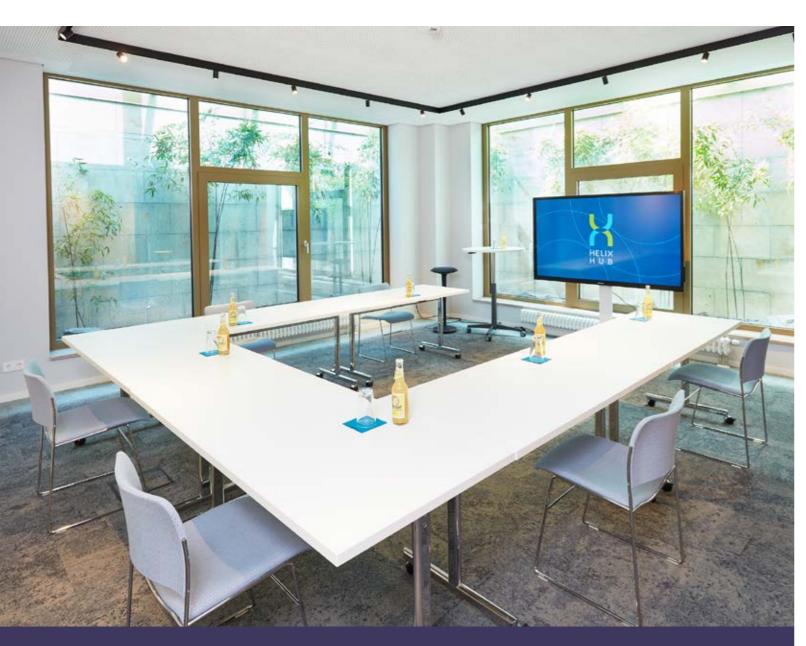

## Meeting & Conference Spaces WATSON & CRICK

Room for max. 26 participants (corona conform up to 12), 75" electronic whiteboard with touch screen, 65" electronic whiteboard with touch screen and a video + telephone conferencing solution.

The large meeting room, "WATSON & CRICK", can be used for big meetings, or upon request, can be split into 2 small meeting rooms.