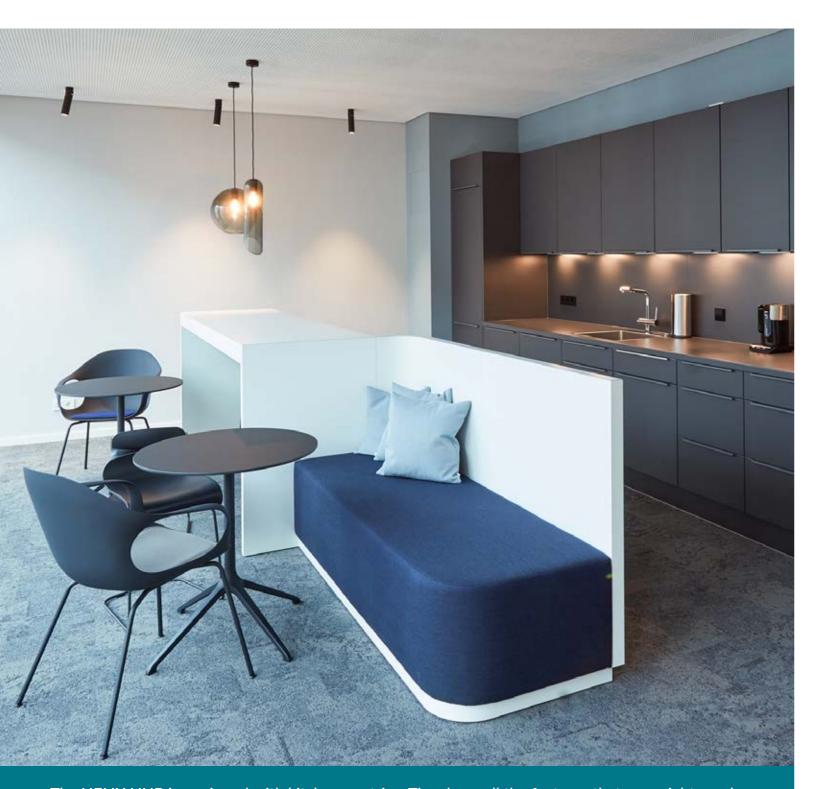

Fully furnished office spaces equipped with all the features you need. With the adjustable chairs and tables, you have all the flexibility to arrange the space in the way it fits your style.

Store your belonging in a personal locker. Relax on the comfortable sofa, or have a coffee together with like-minded people.

The HELIX HUB is equipped with kitchen pantries. They have all the features that you might need for your everyday life, and more: coffee machine, dishwasher, fridge, cutlery, plates and cups for any case.