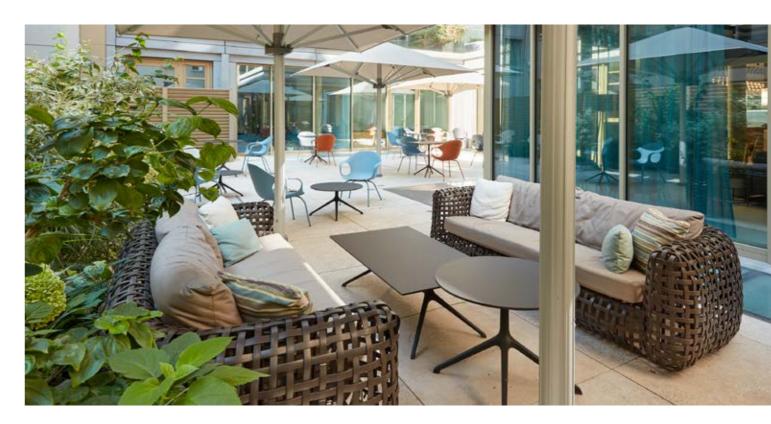

# Exclusive Event Spaces LIBRARY & THE HELIX COURTYARD

Our library is both representative and cosy. So it is the perfect place to retreat, or mingle in a pleasant atmosphere or to play a round of chess by the fireplace in the evening.

In our HELIX Courtyard you can meet with colleagues, have lunch together or just gather new strength with a few rays of sunshine. It's also the perfect place to barbecue on warm summer evenings, celebrate a summer party or get together for an after-work event.