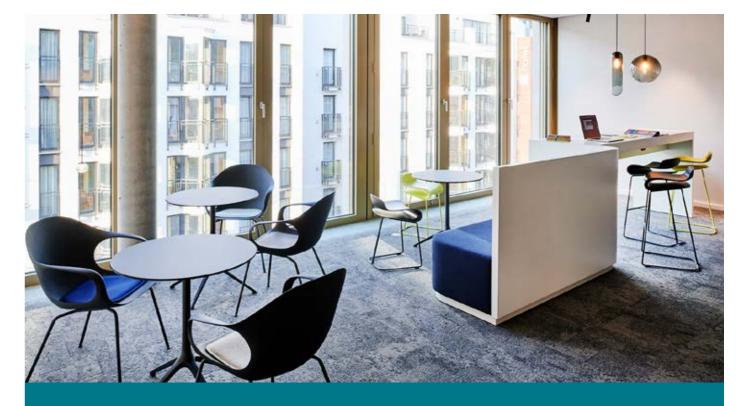

# Exclusive Event Spaces LOUNGE/COMMUNITY AREA

The community area is the heart of the HELIX HUB, the place where you can relax, socialize, connect and meet like-minded people. It is equipped with soundproof phone pods, short-term work space, a lounge, a library with a fireplace, and a courtyard.

### FLOOR PLAN

- / welcoming area & front desk service
- / working and networking space in the lounge
- / kitchen pantry
- / private telephone booths
- / outdoor space