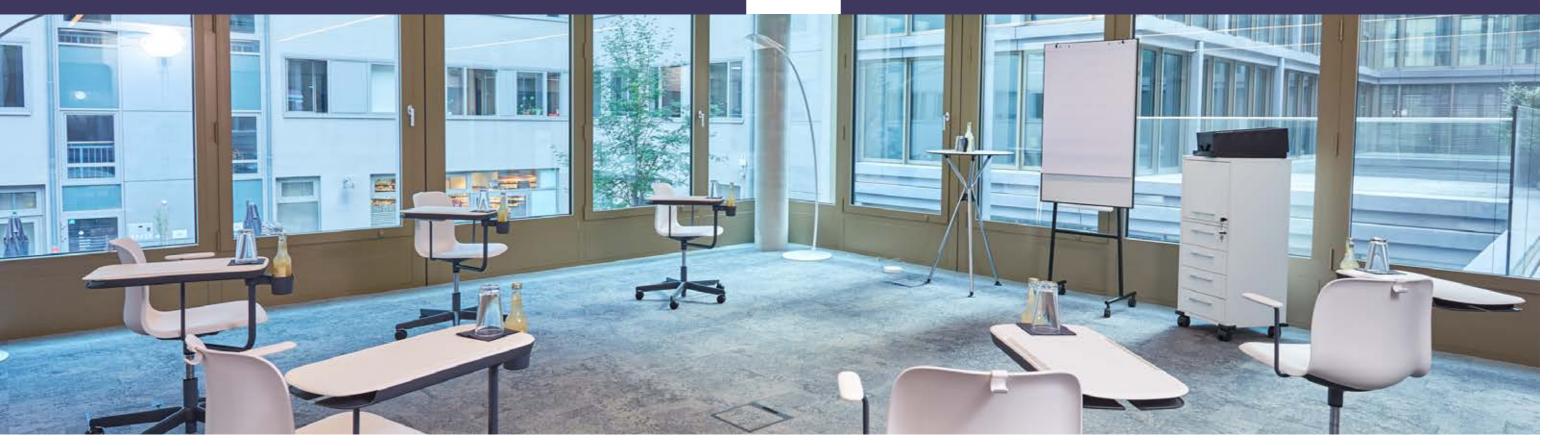

# Meeting & Conference Spaces KOMOREBI

The smaller conference space, called "KOMOREBI", is suitable for more private events, where intimacy plays a major role. The Japanese garden and the natural light that fills the entire space ensures the perfect atmosphere.

It is equipped with adjustable and flexible chairs. These chairs can handle your devices (E.g. store your laptop under the table, stack your phone or tablet on the top), your drink, and are perfect for a long conference.