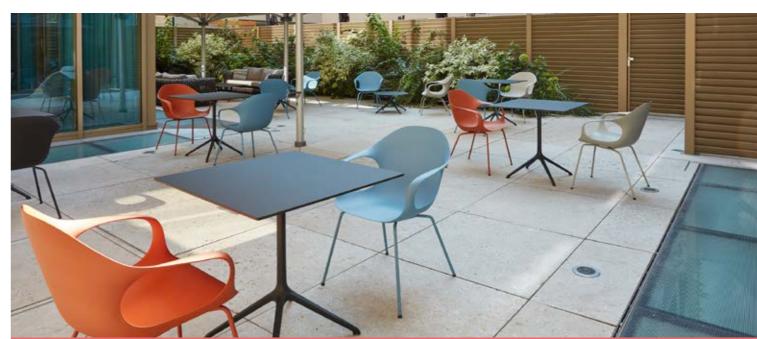

# Exclusive Event Spaces LIBRARY & THE HELIX COURTYARD

Our library is both representative and cosy. So it is the perfect place to retreat, or mingle in a pleasant atmosphere or to play a round of chess by the fireplace in the evening.

In our HELIX Courtyard you can meet with colleagues, have lunch together or just gather new strength with a few rays of sunshine. It's also the perfect place to barbecue on warm summer evenings, celebrate a summer party or get together for an after-work event.